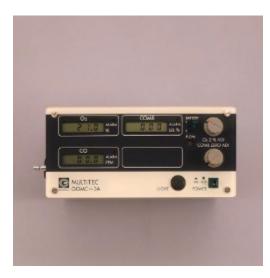

## Multiple gas detector for Oxygen, Flammable Gases, Carbon monoxideGOMC-3A

One unit performs three roles, realizing highly efficient and safe control at the same time.

Can simultaneously measure three gases: oxygen, a flammable gas, and carbon monoxide.

- Simultaneous measurement of oxygen, flammable gases(non-methane), carbon monoxide
- Small / compact and lightweight
- Low power consumption design
- With Light & flow rate check function

## Specifications

| Target gas                    | Oxygen                                                                                                 | Combustible gas    | Carbon monoxide                   |
|-------------------------------|--------------------------------------------------------------------------------------------------------|--------------------|-----------------------------------|
| Measurement range             | 0 - 25 %                                                                                               | 0 - 100 %LEL       | 0 - 300 ppm                       |
| Measurement principle         | Galvanic cell method                                                                                   | Combustion contact | Controlled potential electrolysis |
| Sampling method               | Diaphragm pump                                                                                         |                    |                                   |
| Display                       | Digital LCD (backlit)                                                                                  |                    |                                   |
| Indicating accuracy           | +/- 0.5 %                                                                                              | 5% of full scale   |                                   |
| Alarm threshold               | <18 %                                                                                                  | >20 %LEL           | >50 ppm                           |
| Alarm signal                  | Short, intermittent sound and blinking alarm light                                                     |                    |                                   |
| <b>Operating Temperaturel</b> | -10 - 40 °C                                                                                            |                    |                                   |
| Power source                  | Four size C dry cell batteries for approx.<br>4 hours of operation(without alarm signal being emitted) |                    |                                   |
| Dimensions                    | 150(W) x 70(D) x 170(H) mm                                                                             |                    |                                   |
| Weight                        | 1.2kg                                                                                                  |                    |                                   |