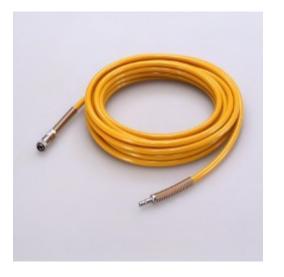

## **Options**

Extension Hose 1365A-5/1365A-10/1365A-15/1365A-20

Easy attachment or removal with one-touch coupler. Available in lengths of 5m, 10m, 15m, 20m.