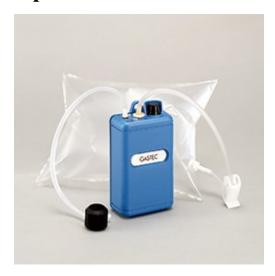

## **Options**

Gas Calibration Kit CK-2/CK-10

This is a system for supplying calibration gas to the diffusion type sensor.

Oxygen sensor O2-208G

Galvanic cell sensor

Carbon monoxide sensor CO-608E

Controlled potential electrolysis sensor