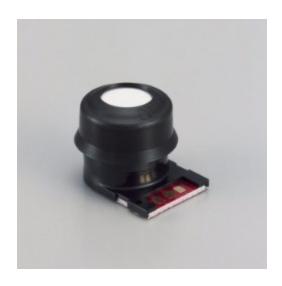

## **Options**

Gas Calibration Kit CK-2/CK-10

This is a system for supplying calibration gas to the diffusion type sensor.

Oxygen sensor O2-208G

Galvanic cell sensor

Carbon monoxide sensor CO-608E

Controlled potential electrolysis sensor