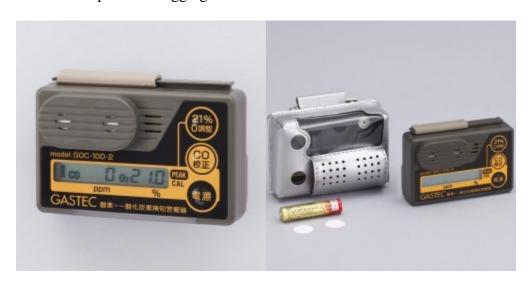

## Oxygen and Carbon monoxide detectorGOC-100-2

One unit performs two roles, realizing highly efficient and safe control at the same time.

- Simultaneous measurement of oxygen and carbon monoxide
- Low power consumption
- Small and lightweight, only 80g
- Incorporates a logging function.

## **Specifications**

| Target gas                                | Oxygen                                                                                 | Carbon monoxide                                                                          |
|-------------------------------------------|----------------------------------------------------------------------------------------|------------------------------------------------------------------------------------------|
| Measurement range                         | 0.0 - 25.0%<br>(enhanced range : 25.1 - 42.0 %,42.0 %<br>or higher,"Hi" is displayed.) | 0 - 300 ppm<br>(enhanced range : 301 - 999 ppm,999 ppm<br>or higher, "Hi" is displayed.) |
| Measurement principle                     | Galvanic cell method                                                                   | Controlled potential electrolysis                                                        |
| Sampling method                           | Diffusion                                                                              |                                                                                          |
| Display                                   | LCD digital display (backlit)                                                          |                                                                                          |
| Operating Temperature /<br>Humidity range | Temperature : -10 - 40 °C<br>Relative humidity : 30 - 90 %RH (no condensation)         |                                                                                          |
| Power source                              | One size AAA alkaline batteries or nickel-hydrogen rechargeable batteries              |                                                                                          |
| Dimensions                                | $80(W) \times 18(D) \times 50(H)$ mm                                                   |                                                                                          |
| Weight                                    | 80 g (including batteries)                                                             |                                                                                          |