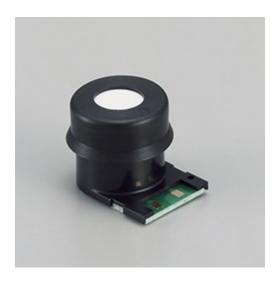

## **Options**

Gas Calibration Kit CK-2/CK-10

This is a system for supplying calibration gas to the diffusion type sensor.

Oxygen sensor O2-208G

Galvanic cell sensor

Carbon monoxide sensor CO-608E

Controlled potential electrolysis sensor